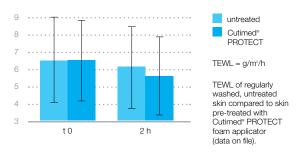

### Non occlusive protection.

Cutimed® PROTECT regulates transdermal water loss and maintains a healthy level of skin hydration. Cutimed® PROTECT creates a protective film while maintaining high MVTR and gas (oxygen) permeability necessary for skin functions.