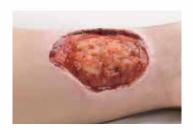

Macerated wound margins

#### Maceration - when the skin's barrier function fails.

Over hydration can lead to maceration of the skin including periwound skin and wound margins that can lead to the development or enlargement of wounds. Maceration reduces the skin's ability to resist damage from friction, shear, adhesive dressing removal or continuing damage from incontinence or exudate.