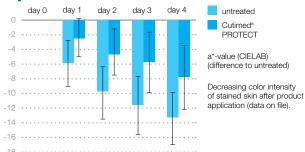

### Durable and long lasting — 96 hours of proven protection.

Cutimed® PROTECT has been shown to maintain its barrier function for at least 96 hours against skin staining reagents. Cutimed® PROTECT will be there to shield against moisture and mechanical stress.