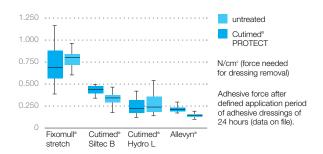

### Adhesive dressing adhesion.

Adhesive dressing applied to Cutimed® PROTECT treated skin adhere better and stay on longer. At dressing removal time, Cutimed® PROTECT prevents skin stripping and pain associated with adhesive removal.