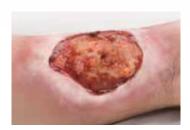

Macerated wound margins

#### Maceration - when the skin's barrier function fails.

Over hydration can lead to maceration of the skin including periwound skin and wound margins that can lead to the development or enlargement of wounds. Maceration reduces the skin's ability to resist damage from friction, shear, adhesive dressing removal or continuing damage from incontinence or exudate.