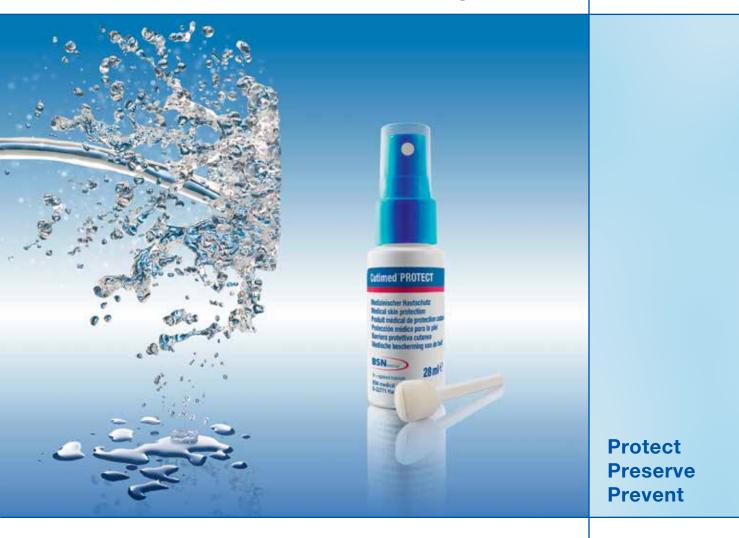

## **Cutimed® PROTECT**

**Medical skin protection** 

### **Cutimed® PROTECT**

# Cutimed® PROTECT spray and foam applicator: Re-establishing the barrier function of the skin.

All phases of the healing process can benefit from the skin protection provided by Cutimed® PROTECT. It provides a long lasting protective barrier film that shields at risk skin from external factors working against skin and wound healing wherever they may be present. From mechanical stressors such as friction, shear and dressing removal to chemical factors such as exudate and incontinence, skin remains protected and free from irritants.